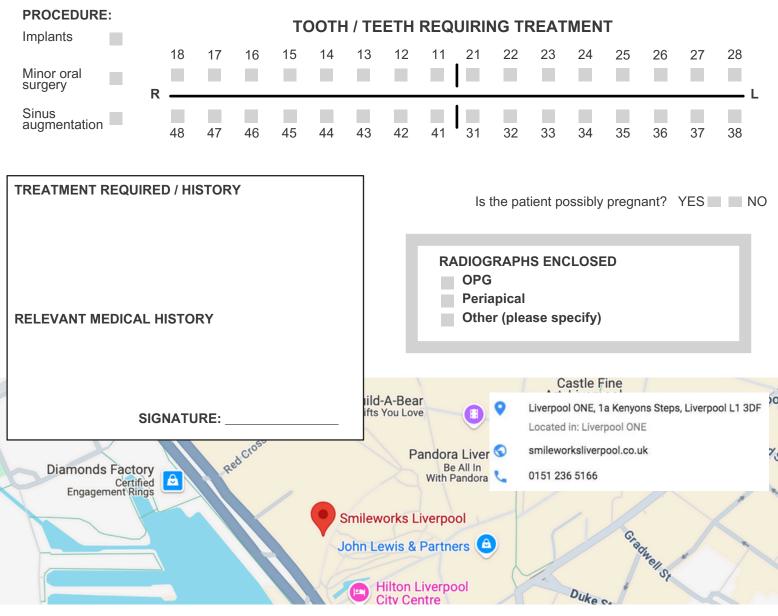

## ORAL SURGERY / IMPLANTS REFERRAL FORM

| Practitioner Name       | Patient Name           |
|-------------------------|------------------------|
| Practice Name & Address | Patient Contact Number |
|                         | Patient DOB            |
| Practice Contact Number | Male<br>Female         |
| Practice Contact Email  | Patient Contact Email  |